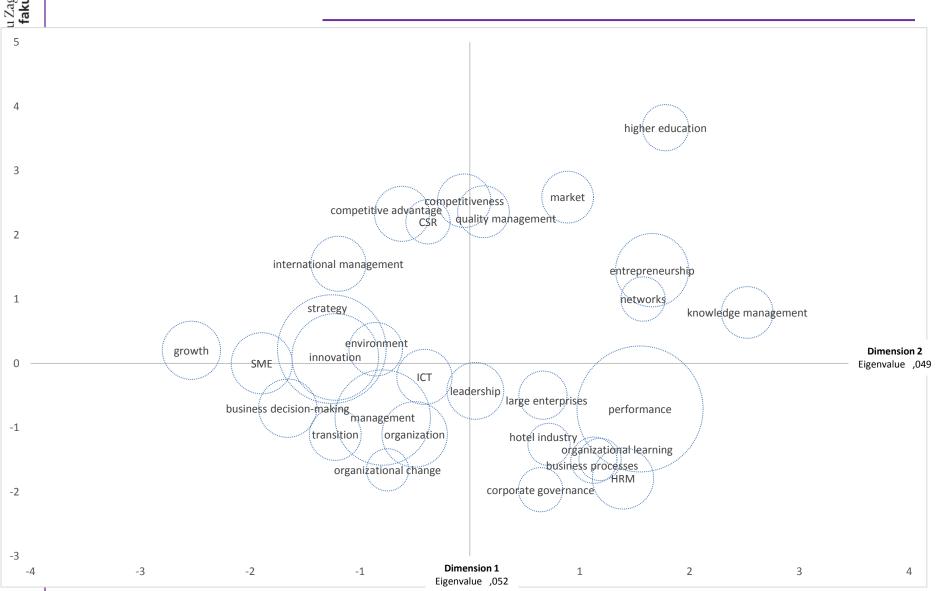

#### Mapping intellectual structure of dissertations

- **253** different themes were identified, including three that have the highest frequency of occurrence: **performance** (89), **strategy** (66) and **management** (51).
- Of that number, **145** themes are listed only once and **26** twice. The total number of occurrences of themes in the selected dissertations is **1106**.
- Based on the analysis of key themes we sought after to determine whether there are significant divergences in the research practice of the universities in these research areas.
- Besides, we carried out a multiple correspondence analysis
   (MCA) and correspondence analysis (CA) which provided us with
   a two-dimensional models illustrating the themes' and
   institutions based on their proximity.