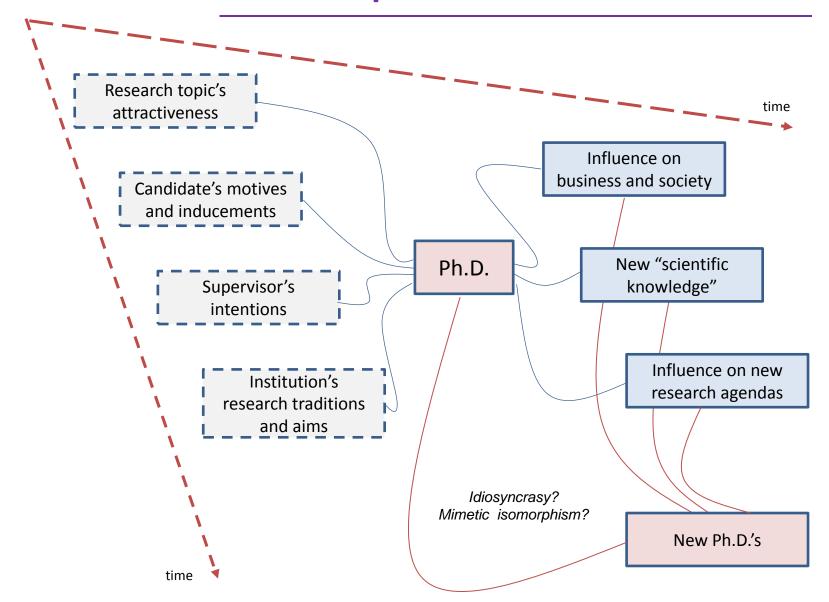

997-2016 at 13 universities from four Southeast European countries (Croatia, Slovenia, Bosnia and Herzegovina, and Serbia).
- Our intention is to explore several issues: (1) to identify the most important themes depicted in the doctoral dissertations in South East Europe in the areas of management, organization and entrepreneurship, (2) to determine whether there are significant divergences in the research practice of the universities in the region, and (3) to explore how the research interest in doctoral topics in these areas moved over time at selected universities.



# Problem of irrelevance of scientific knowledge in MOE studies





## Is normal science a significant component in creation of knowledge in MOE?





## The phenomenon of dissertations' correspondences and similarities





#### **Selected institutions**

- Sveučilište u Zagrebu, Ekonomski fakultet -Zagreb University of Zagreb, Faculty of Economics & Business (EFZG)
- Sveučilište J. J. Strossmayera u Osijeku, Ekonomski fakultet
   J. J. Strossmayer University of Osijek, Faculty of Economics (EFOS)
- 3. Sveučilište u Rijeci, Ekonomski fakultet University of Rijeka, Faculty of Economics (EFRI)
- 4. Sveučilište Jurja Dobrile u Puli, Fakultet ekonomije i turizma "Dr. Mijo Mirković" Juraj Dobrila University of Pula, Faculty of Economics and Tourism "Dr. Mijo Mirković" (EFPU)
- 5. Sveučilište u Splitu, Ekonomski fakultet University of Split, Faculty of Economics (EFST)
- 6. Univerzitet u Kragujevcu, Ekonomski fakultet University of Kragujevac, Faculty of Economics (EFK)
- 7. Univerzitet u Novom Sadu, Ekonomski