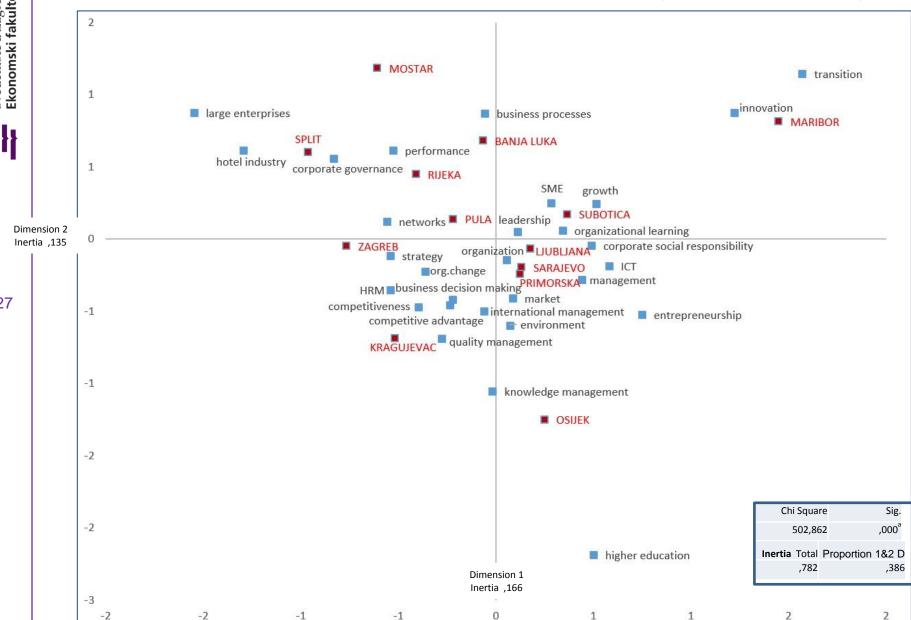

#### Mapping intellectual structure of dissertations

- **253** different themes were identified, including three that have the highest frequency of occurrence: **performance** (89), **strategy** (66) and **management** (51).
- Of that number, **145** themes are listed only once and **26** twice. The total number of occurrences of themes in the selected dissertations is **1106**.
- Based on the analysis of key themes we sought after to determine whether there are significant divergences in the research practice of the universities in these research areas.
- Besides, we carried out a multiple correspondence analysis
   (MCA) and correspondence analysis (CA) which provided us with
   a two-dimensional models illustrating the themes' and
   institutions based on their proximity.