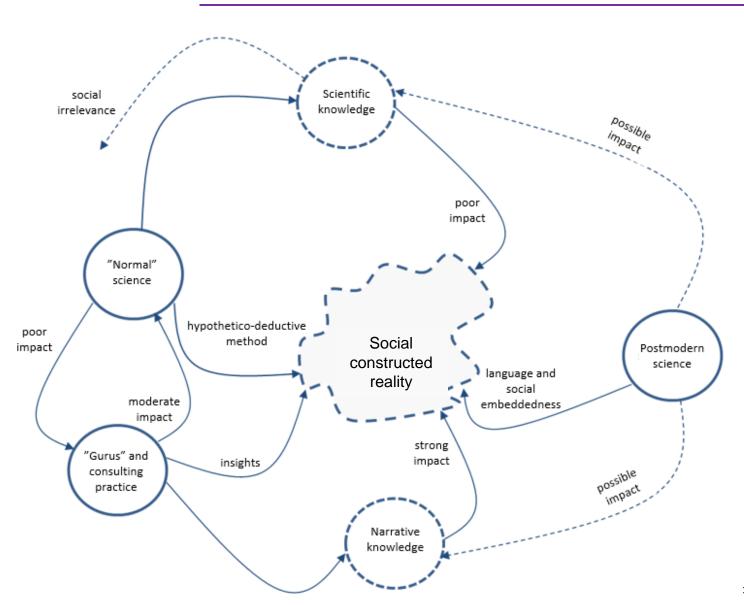

# Problem of irrelevance of scientific knowledge in MOE studies

## Is normal science a significant component in creation of knowledge in MOE?

## The phenomenon of dissertations' correspondences and similarities