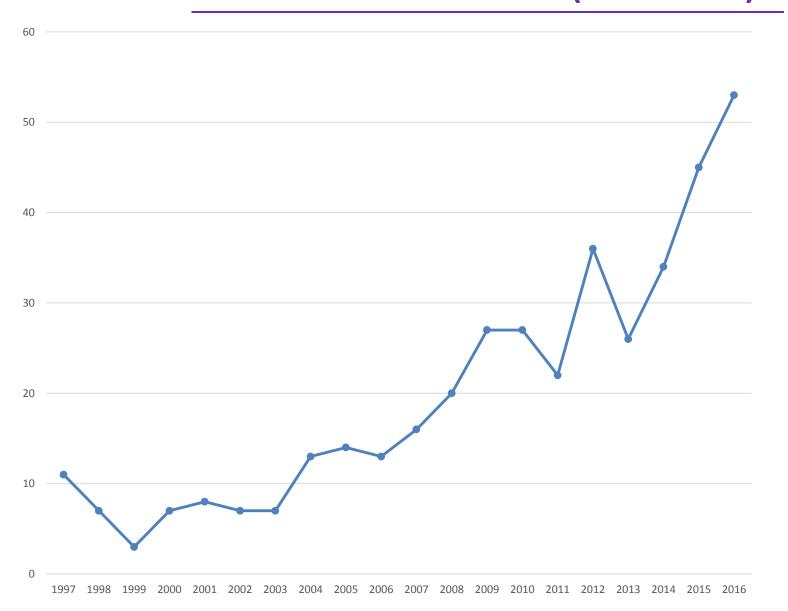

#### Basic information about selection of dissertations

- 396 doctoral dissertations were defended in thirteen institutions in Southeast Europe from 1997 to 2016 in the area of management, organization and entrepreneurship. Since we conducted the survey in mid 2017, we have also received data on 6 newly defended dissertations, so we also included them in the analysis of themes and keywords.
- The analysis by years shows an evident increase in the number of doctoral dissertations over the observed period. By 2003, there were less than ten PhDs per year in the analyzed institutions, and since then the number of dissertations has been increasing gradually from year to year and in 2016 it has reached the number of 52 defended dissertations.