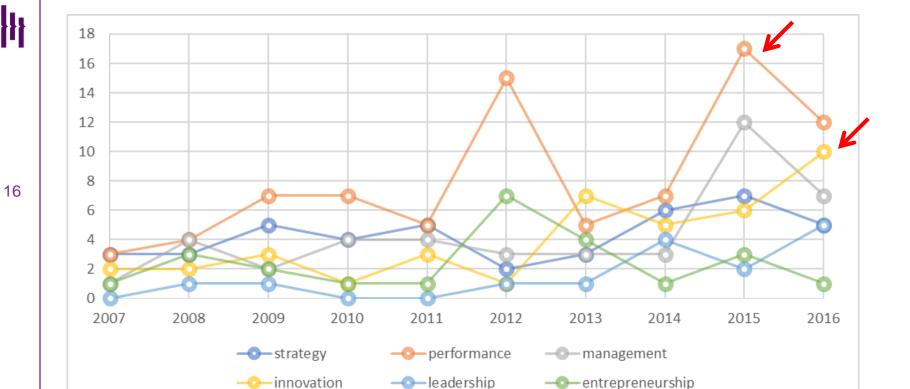

|    |
| large enterprises 4 ICT 3 growth 3                                                                                                      |    |
| strategy 3 competitive 3 advantage                                                                                                      |    |
| SME 3                                                                                                                                   |    |
| manufacturing 3                                                                                                                         |    |
| top management 3                                                                                                                        |    |



### Frequency of appearance selected 6 themes (2007-2016)





### Themes with the highest frequency of appearance in the dissertations at observed universities in Croatia

| EFZG (43)                       | f  | EFRI (15)                | f | EFOS (45)               | f  | EFST (37)            | F  | EFPU (10)                | f |
|---------------------------------|----|--------------------------|---|-------------------------|----|----------------------|----|--------------------------|---|
| strategy                        | 14 | performance              | 5 | management              | 10 | performance          | 23 | strategy                 | 2 |
| Performance                     | 7  | management               | 4 | Entrepreneurship        | 8  | strategy             | 8  | competitive<br>advantage | 2 |
| human<br>resource<br>management | 5