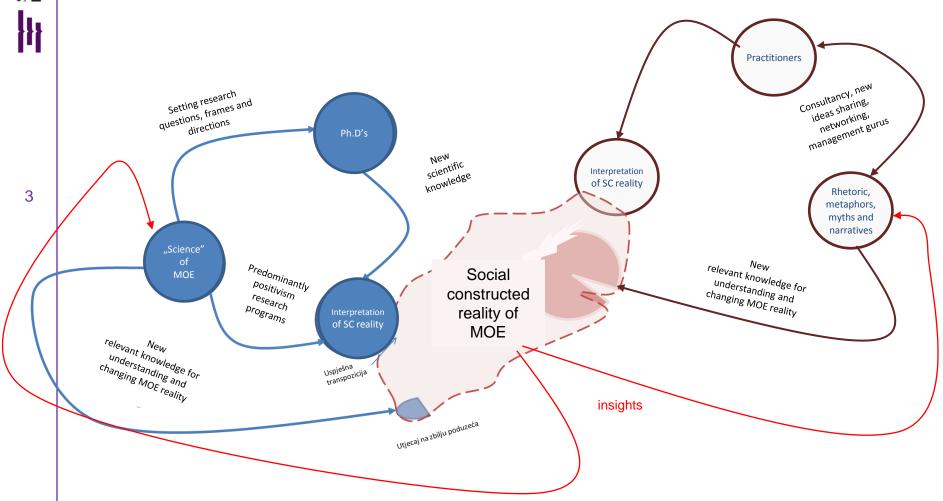

# Problem of irrelevance of scientific knowledge in MOE studies

## Is normal science a significant component in creation of knowledge in MOE?

## The phenomenon of dissertations' correspondences and similarities